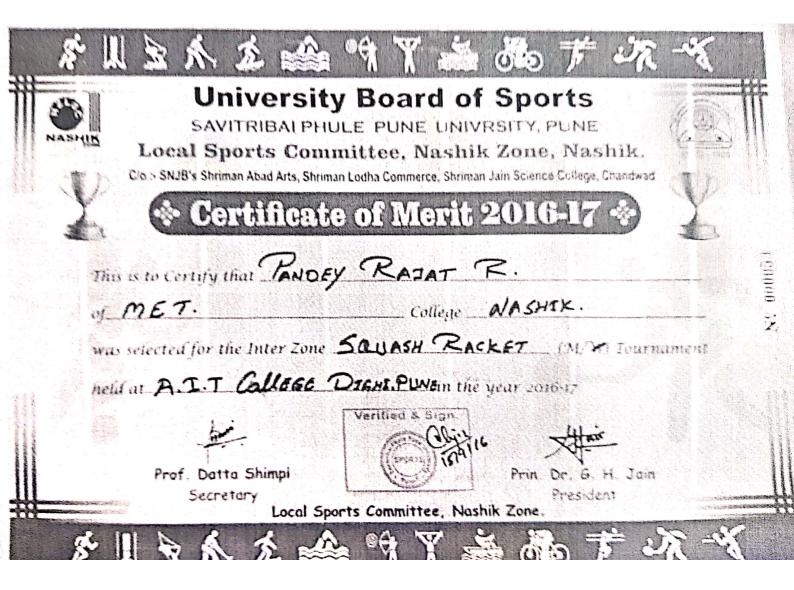

|             |
| Aut                                                                                                                                                      |             |
| Dr. M.P. Wagh Dr. D.V. Derle Shri. R.B. Mundada Principal<br>(Secretary) (Vice - President) (President) (Organising College)                             | 10-4-12-12- |
| (Council Member) (Council Member) (Council Member) (Council Member) (Council Member) (Council Member)                                                    | ×.          |
|                                                                                                                                                          |             |



| INDIAN PHARMACEUTICAL A                                                                                                                                             | SSOCIATION                               |
|---------------------------------------------------------------------------------------------------------------------------------------------------------------------|------------------------------------------|
| NASHEK LOCAL BRANCH                                                                                                                                                 | · · · · · · · · · · · · · · · · · · ·    |
| 55" NATIONAL PHARMACY WEEK 2